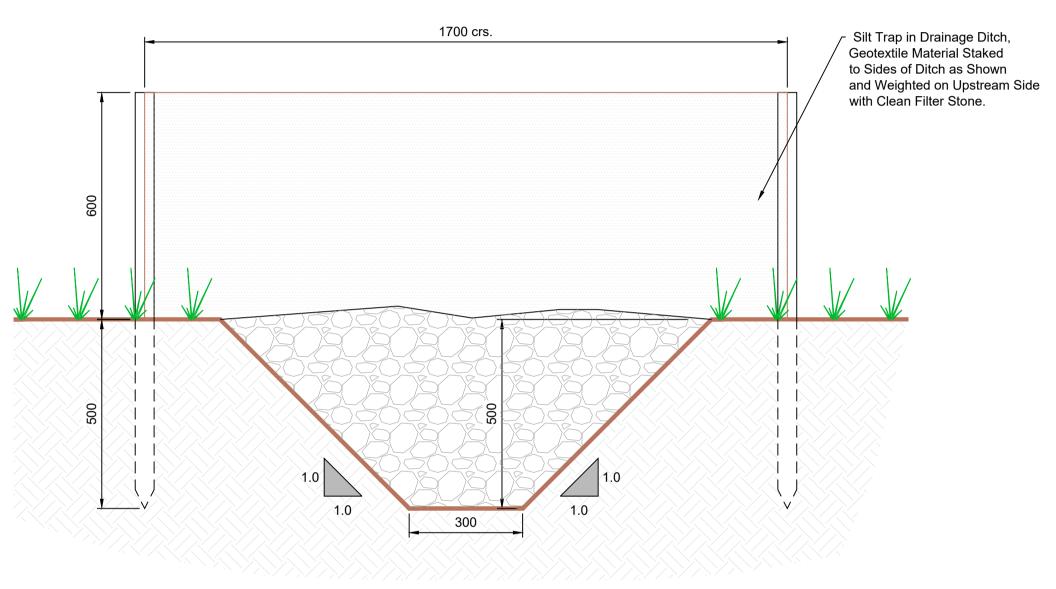

|                                     | 10.10.25 |  |
|-------------------------------------|----------|--|
| COUMNAGAPPUL WINDFARM EIAR          |          |  |
|                                     |          |  |
| SHEET                               |          |  |
| SILT TRAP DETAILS IN DRAINAGE DITCH |          |  |
|                                     |          |  |