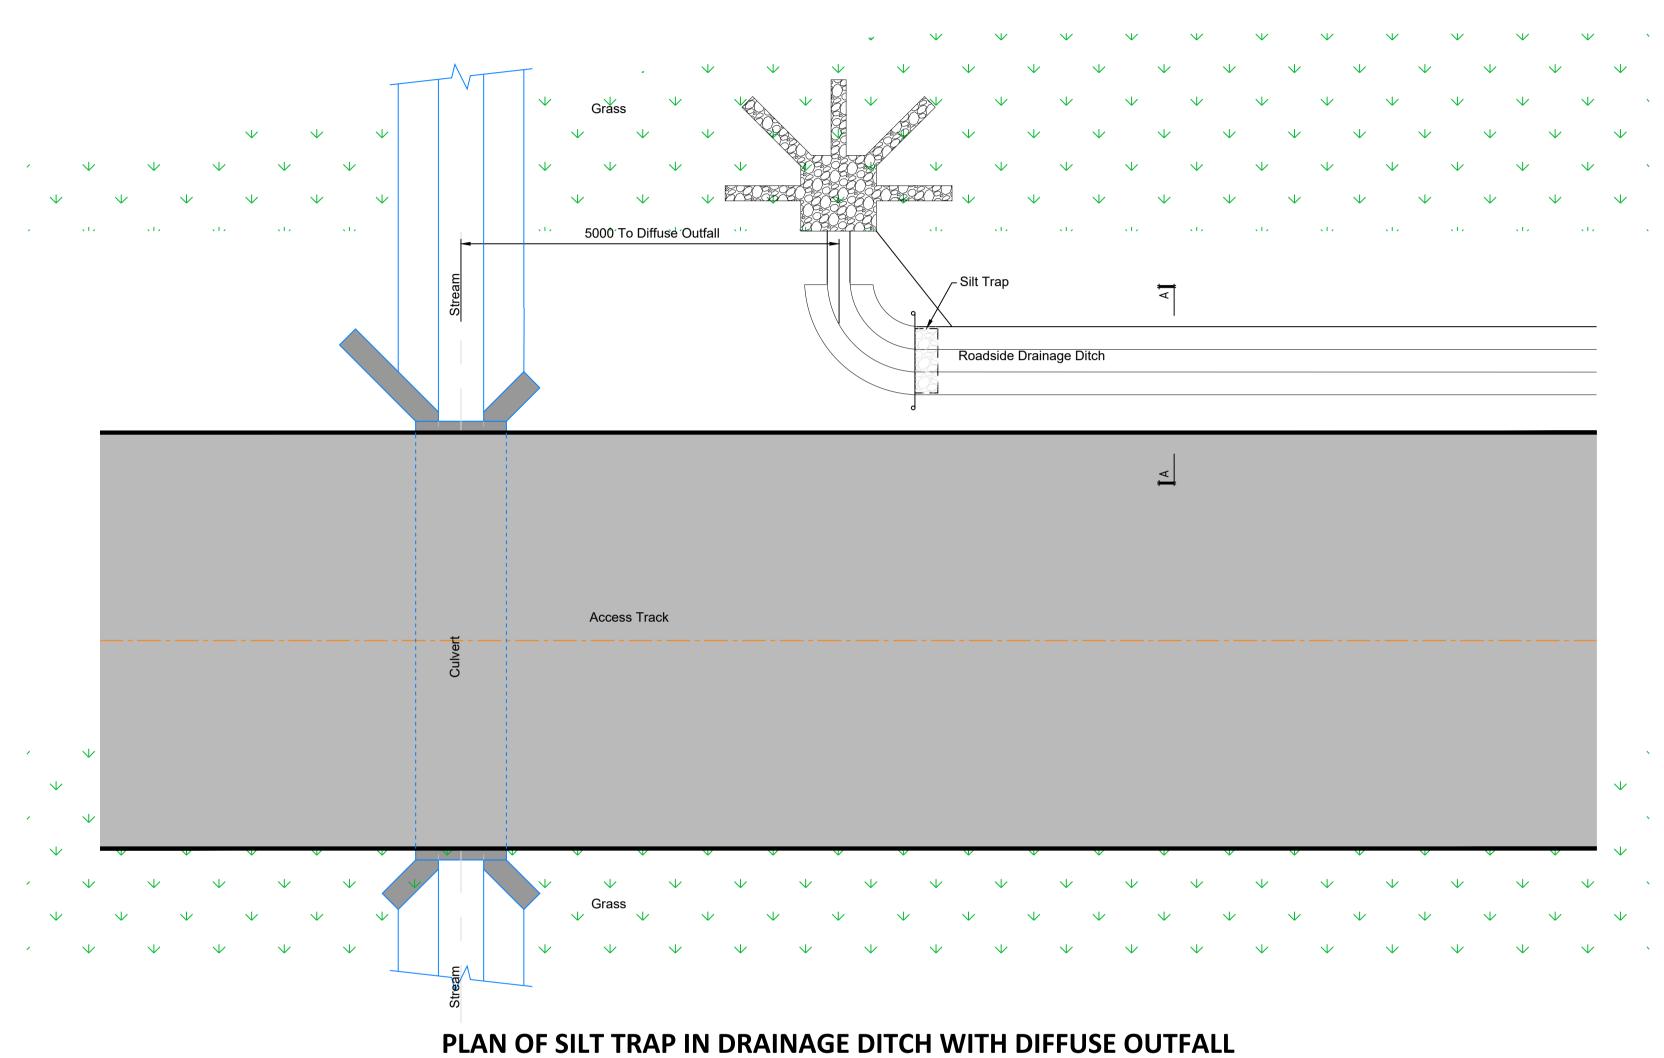

|                                     | 10.10.25 |  |
|-------------------------------------|----------|--|
| COUMNAGAPPUL WINDFARM EIAR          |          |  |
|                                     |          |  |
| SHEET                               |          |  |
| SILT TRAP DETAILS IN DRAINAGE DITCH |          |  |
|                                     |          |  |